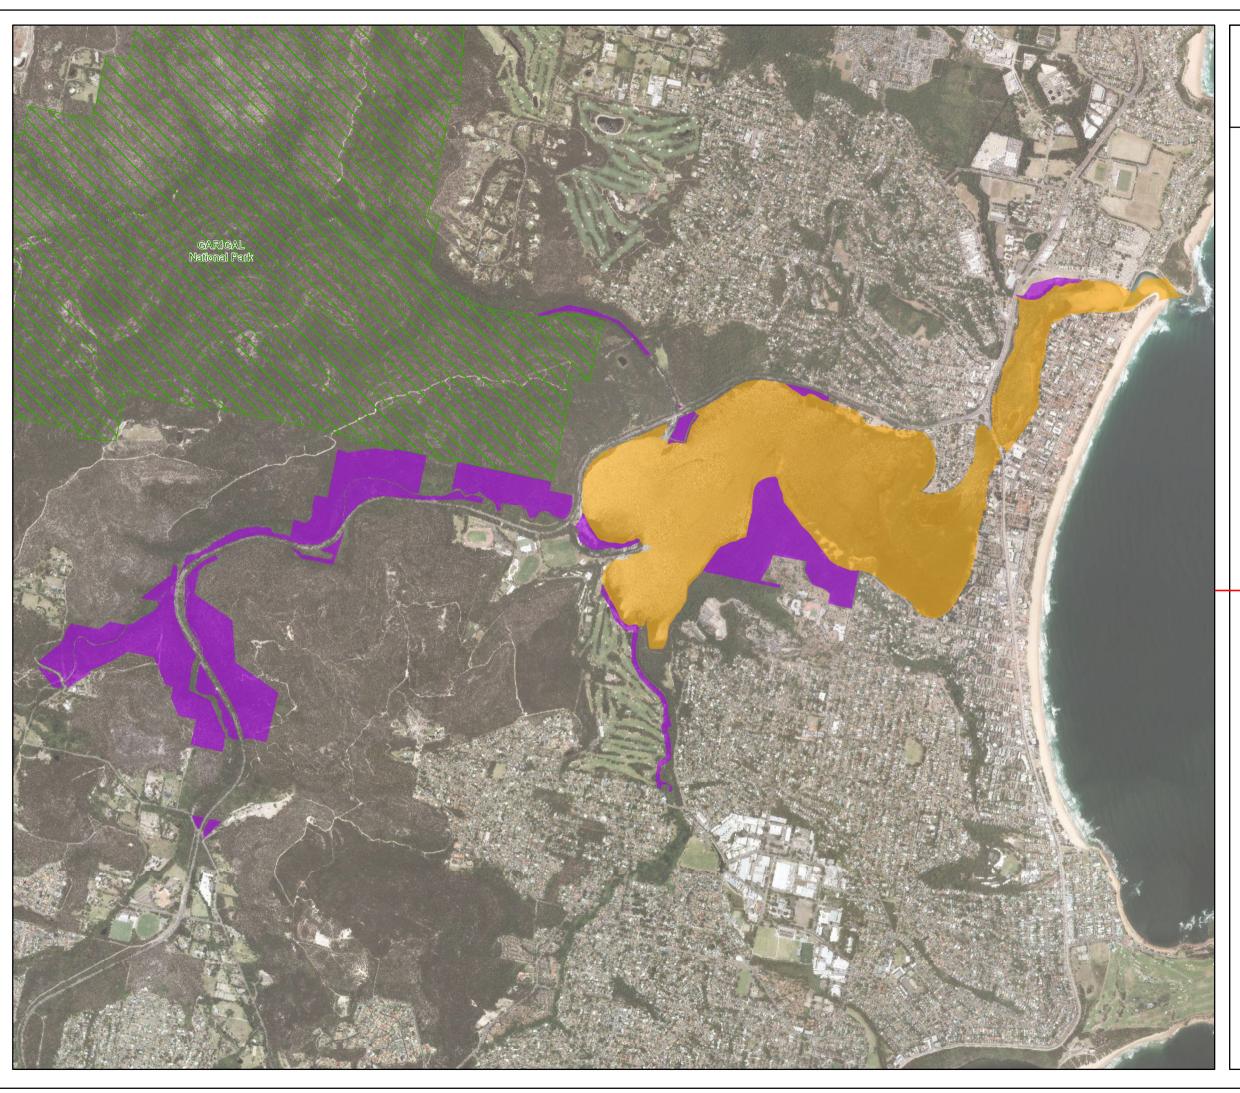

## Narrabeen Lagoon State Park **Stage 1 Expansion**

## Legend

Stage 1 Expansion

Existing State Park

National Park

Coordinate System: GDA 1994 NSW Lamberts CC Projection: Lambert Conformal Conic Imagery: SKM 2014

Author: DOI - Lands, Spatial Group Map Created: 27/04/2017